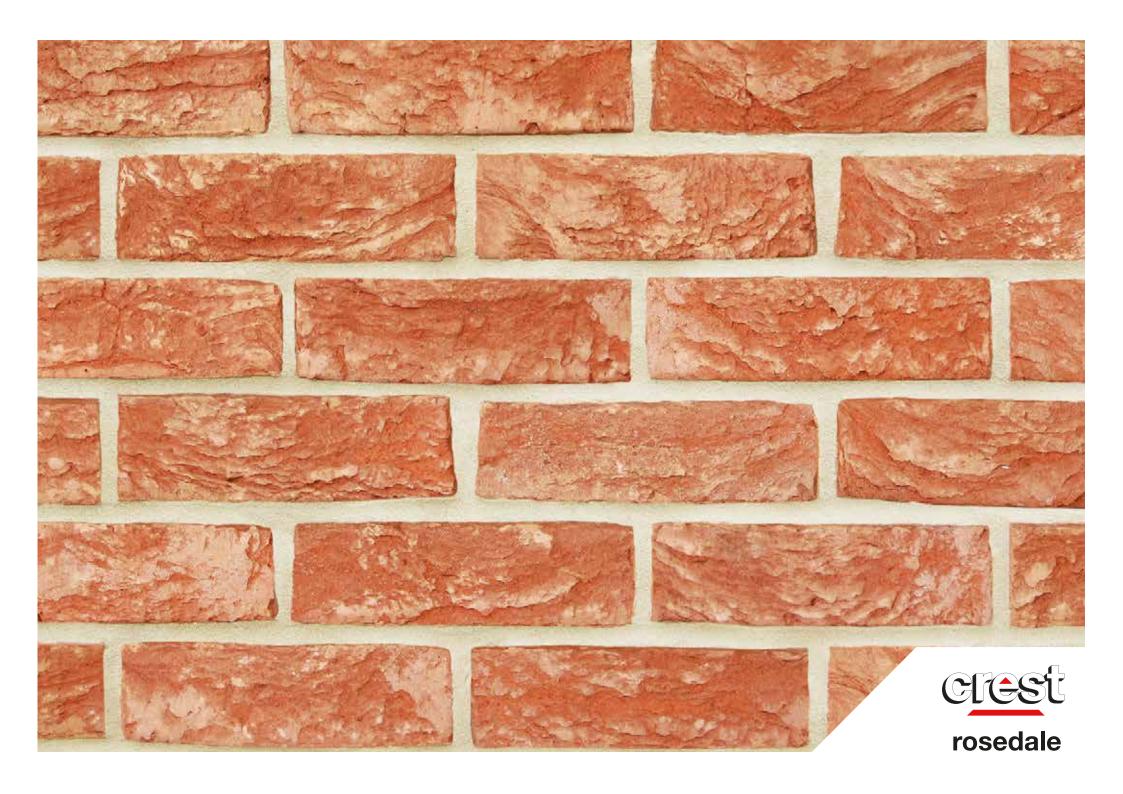

## rosedale

size

65mm and 50mm

compressive strength 25N/mm<sup>2</sup>

water absorption 17%

**durability** FL / F2

weight per pack

65mm: 1606kg, 50mm: 1500kg

pack size

65mm: 730, 50mm: 935

active soluble salts content \$2

dry weight per brick 2.20kg / 1.65kg

dimensional tolerences T1 Range Category R1

**call us** 01430 432667

email info@crest-bst.co.uk

www. crest-bst.co.uk